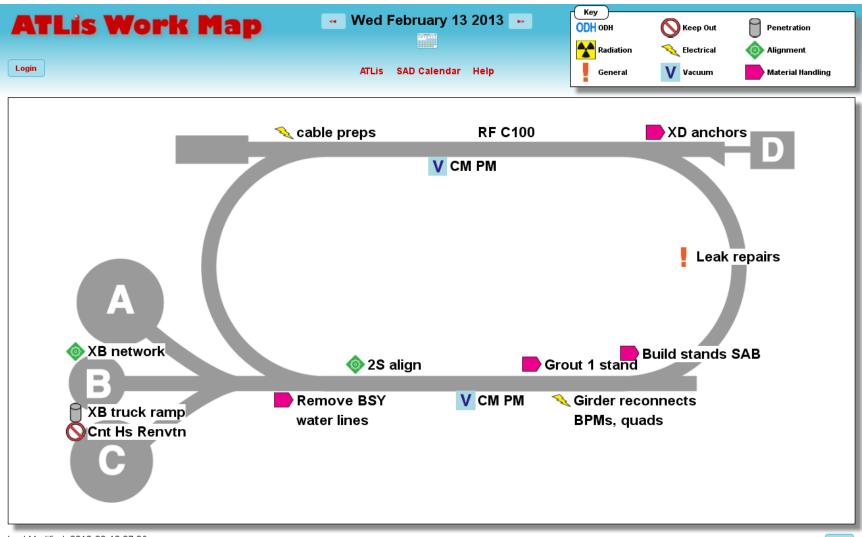

## Work summary:

- 2S dipoles and girders installed.
- 2S alignment ongoing.
- 2R alignment finished up. DC Power/electricians prep for dipole cables.
- 1R girder (quads, BPM) reconnects underway.
- Transport region dipoles, girders, stands, etc. removal complete.
- Hall D Tagger transport wall open.
- MCC roof renovation got started.
- B68 roof work and LCW modifications complete.
- CHL2 warm compressor commissioning ongoing.
- CHL cooling water repair piping set to arrive.
- RF C100 install ongoing 1L23-26

## Pictures? No pictures...

- Status updates everyday at the 8am meeting (Bldg 87). Please attend.
- Walk the tunnel. 30 minutes once a week. Much better than pictures. Your heart will thank you.
- Not trained? Get trained. Steve Suhring has offered FREE tours! (tips appreciated)
- Need a map? Try the daily published ATLis Work Map.